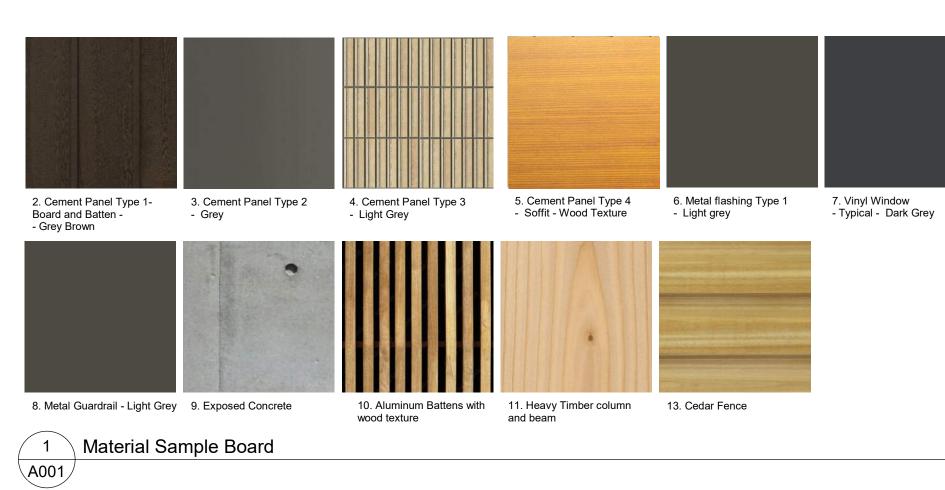

RENDERING OF SOUTH BUILDING ELEVATION AND FORECOURT

RENDERING OF NORTH BUILDING ELEVATION AND AMENITY SPACE

RENDERING OF NORTH - EAST BUILDING ELEVATION

RENDERING OF NORTH - WEST BUILDING ELEVATION

\* REFER TO A301 BUILDING ELEVATIONS FOR MATERIAL LOCATIONS